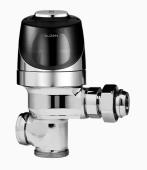

## DESCRIPTION

2.4 gpf, Polished Chrome Finish, Top Spud, Single Flush, Adjustable Ground Joint for Tek Control Stop, Battery, G2 Exposed Sensor Water Closet Retrofit Flushometer.

## DETAILS

- Flush Volume: 2.4 gpf (9.1 Lpf)
- Finish: Polished Chrome (CP)
- Power Type: Battery
- Battery Life: 6 years
- Valve: Diaphragm
- Valve Body Material: Semi-red Brass
- Fixture Type: Water Closet
- Fixture Connection: Top Spud
- Control Stop: Adjustable Ground Joint for Tek (XDT)

#### FEATURES

- Valve body, Cover, Tailpiece and Control Stop shall be in compliance with ASTM Alloy Classification for Semi-Red Brass
- Valve shall be in compliance to the applicable sections of ASSE 1037
- Handle cap included